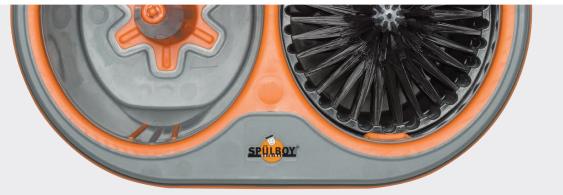

## a NU<sup>®</sup> Star is born!

Spülboy NU<sup>®</sup> defines the daily requirements on a manual glass washer totally new. Especially the robust and stable construction makes the NU<sup>®</sup> to a reliable companion for nearly every area of application. Completely closed outer pot, integrated soft components serve a perfect bumper, approved functions eg the 2- step rinse valve and a revolutionary Hygienic Design. That's NU<sup>®</sup> thats unique !